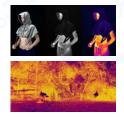

#### **Product:**

Intelligent Vehicle Thermal Imaging Dome PTZ Cameras

IR thermal imaging instrument to transform the target object temperature distribution into the video image

#### Features:

- Integrated 16 bit processors, intelligent vehicle surveillance
- ➤ Famously thermal sensitivity, more than 500M range, Detect temperature ≤85mK(F1.0, <35mK)</p>
- Advanced 3rd generation uncooled VOX IR focal array detector, excellent thermal imaging output
- > The IR thermal imaging model and video cameras video model auto switch, 24 hours working
- > 360 ° unlimited rotation, look up Angle 180 °, no blind spots, uses 0.9° the precision motor-driven, no vibration smoothly