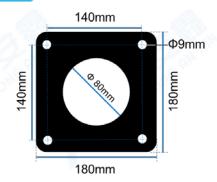

to +55°C, Humidity<95% |                                   |
| Dimensions                        | (L x W x H) 180 x 372 x 238 mm     |                                   |
| Packing Size                      | (L x W x H) 280 x 450 x 280 mm     |                                   |
| <b>Product Weight</b>             | Net: 6120 g, All: 8250 g           |                                   |
|                                   |                                    |                                   |

### > Specifications are subject to change without prior notice

# Packing List:

| Camera             | 1 |
|--------------------|---|
| Instruction manual | 1 |
| Power Adapter      | 1 |
| Toolkit            | 1 |

#### **Product Size:**



#### Connection:



### **Installation Holes:**