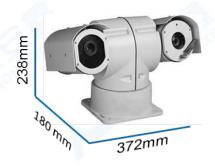

#### **Product Size:**

## Specifications:

| (1)(1)                            |                                    |                                   |
|-----------------------------------|------------------------------------|-----------------------------------|
| Model                             | AC-19S-PTIS                        | AC-36S-PTIS                       |
| <b>Thermal Sensor</b>             | 3rd uncooled VOX IR FPA detector   |                                   |
| Thermal pixels                    | 320H×240V                          |                                   |
| Spectral Range                    | 7.5 ~ 13.5μm                       |                                   |
| Thermal Sensor Lens               | 19mm                               | Thermal Sensor Lens               |
| Instantaneous Field Of View(IFOV) | 2 Mrad                             | Instantaneous Field Of View(IFOV) |
| Field of View                     | 36°(H)×27°(V)                      | Field of View                     |
| Detecting Distance                | 310~880 Meters                     |                                   |
| Image sensor                      | 1/4" EX-view HAD CCD               |                                   |
| Active pixels                     | 752H×582V                          |                                   |
| Horizontal resolution             | 700TVL                             | Horizontal resolution             |
| Focus Lens                        | 18X Optical & 12X Digital          | Focus Lens                        |
| Electronic Shutter                | 1/1~1/10,000s                      | Electronic Shutter                |
| Focal Length                      | f=4.1~73.8mm                       |                                   |
| Mini Illumination                 | 0.01Lux @ F1.2 ( 0Lux, IR On )     |                                   |
| Communication                     | Multi-protocol, RS485              |                                   |
| Video Output                      | CVBS 1.0Vp-p / 75Ω                 |                                   |
| Max Speed                         | Pan: 100°/S; Tilt: 80°/S           |                                   |
| Manually Controlled               | Pan: 0°~60°/S; Tilt: 0°~ 40°/S     |                                   |
| Range                             | Pan: 360°; Tilt: +90° ~ -90°       |                                   |
| Power Supply                      | DC12V / AC48V,50mA                 |                                   |
| Protection Class                  | IP65, IK08                         |                                   |
| Operating Condition               | Temp.:-25°C to +55°C, Humidity<95% |                                   |
| Dimensions                        | (L x W x H) 180 x 372 x 238 mm     |                                   |
| Packing Size                      | (L x W x H) 280 x 450 x 280 mm     |                                   |
| <b>Product Weight</b>             | Net: 6120 g, All: 8250 g           |                                   |
|                                   |                                    |                                   |