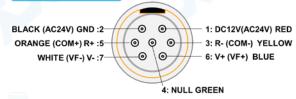

ion               | Temp.:-25°C to +55°C, Humidity<95% |                                   |
| Dimensions                        | (L x W x H) 180 x 372 x 238 mm     |                                   |
| Packing Size                      | (L x W x H) 280 x 450 x 280 mm     |                                   |
| <b>Product Weight</b>             | Net: 6120 g, All: 8250 g           |                                   |
|                                   |                                    |                                   |

### > Specifications are subject to change without prior notice

# Packing List:

| Camera             | 1 |
|--------------------|---|
| Instruction manual | 1 |
| Power Adapter      | 1 |
| Toolkit            | 1 |

#### **Product Size:**



#### Connection:



### **Installation Holes:**